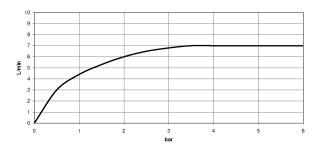

## Dimensional drawing

All dimensions in mm / inch = mm x 0,0394

- Meta Hand shower set for deck-mounted tub installation - polished chrome Article number: 27 702 660-00

Flow rate chart