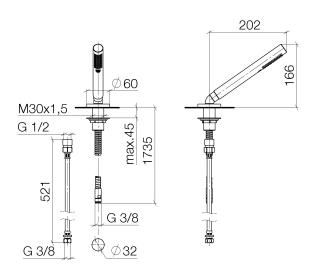

## Dimensional drawing

All dimensions in mm / inch = mm x 0,0394

- Meta Hand shower set for deck-mounted tub installation - polished chrome Article number: 27 702 660-00

Flow rate chart

## - Meta Hand shower set for deck-mounted tub installation - polished chrome Article number: 27 702 660-00